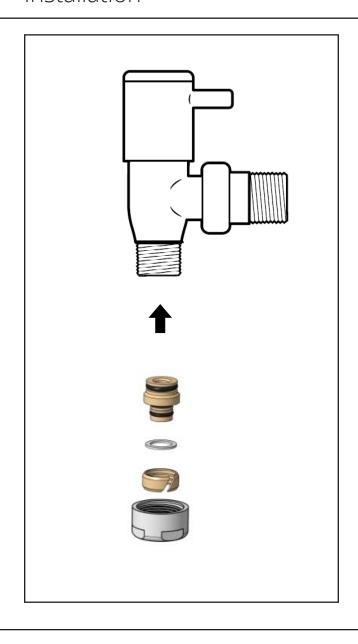

#### Installation Information

#### Please read carefully...

- Perform a precise and perpendicular cut of the tube, free from burrs, using a special pipe cutter.
- Check that there are no traces of burr and waste inside the tube.
- ✓ Mount the elements that make up the fitting in the order and shown in the drawing below.
- Take the nut and screw it by hand until it is possible and then thoroughly with the appropriate key.
- It is absolutely forbidden to lubricate the rubber parts with mineral oils or greases: the epdm compound is compatible only with silicone based lubricant.

Suitable for use with Plastic and multilayer pipes Max working pressure - 10 Bar / 145 PSI.

Max temperature - 95°C