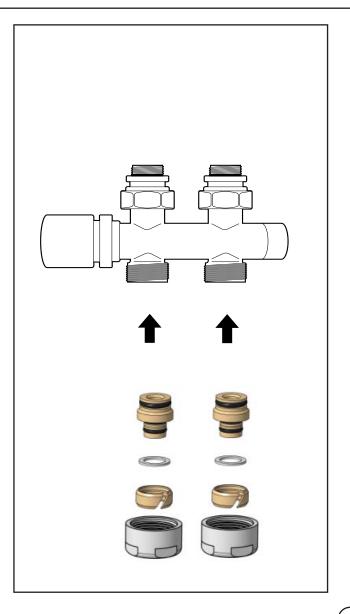

tion Page - 2

Warranty Information Page - 3

Recycling & Disposal Page - 3

#### Installation Information

#### Please read carefully...

- Perform a precise and perpendicular cut of the tube, free from burrs, using a special pipe cutter.
- Check that there are no traces of burr and waste inside the tube.
- ✓ Mount the elements that make up the fitting in the order and shown in the drawing below.
- Take the nut and screw it by hand until it is possible and then thoroughly with the appropriate key.
- It is absolutely forbidden to lubricate the rubber parts with mineral oils or greases: the epdm compound is compatible only with silicone based lubricant.

Suitable for use with Plastic and multilayer pipes Max working pressure - 10 Bar / 145 PSI.

Max temperature - 95°C

#### Installation





### Warranty Information

- To find the specific guarantee for your product please refer to the website.
- The guarantee starts from the date of purchase.
- The guarantee covers you against issues caused as a result of manufacturing related issues, it does not apply to issues that are found to be a result of poor installation.
- Labour costs for installation of the product are not covered under this warranty.

#### Aftercare

Clean any marks with a soft dry cloth, for stubborn stains please clean with mild soapy water and buff out with a soft cloth.

DO NOT use abrasive or acidic cleaners, if you are unsure, please contact us first.

#### Recycling & Disposal

Please recycle / dispose of this product in accordance with your local council / government guidelines.

#### Contact Us

MILANO